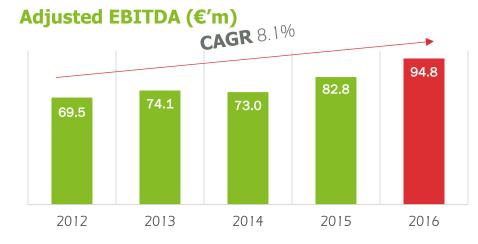

### A Reliable, Transparent Partner- 5 Year Summary (2012- '16)

Adjusted EPS (€'cent)

Adjusted EBITA (€'m)

7