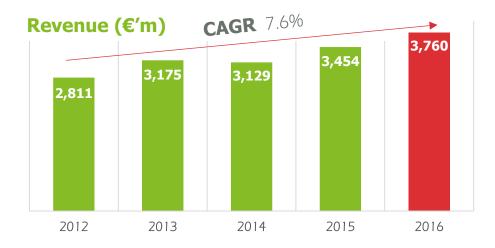

### A Reliable, Transparent Partner- 5 Year Summary (2012- '16)

Adjusted EPS (€'cent)

Adjusted EBITA (€'m)

7