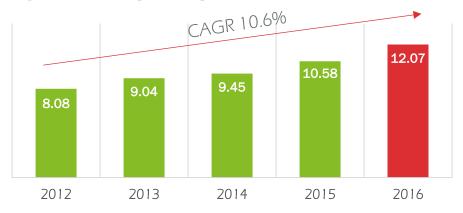

### A Reliable, Transparent Partner- 5 Year Summary (2012- '16)

Adjusted EPS (€'cent)

Adjusted EBITA (€'m)

7