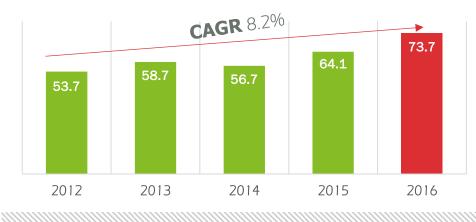

### A Reliable, Transparent Partner- 5 Year Summary (2012- '16)

Adjusted EPS (€'cent)

Adjusted EBITA (€'m)

7